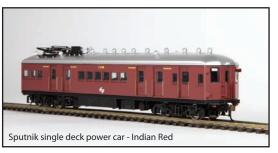

## Sydney Suburban Electric Car series 1955 Commonwealth Engineering SPUTNIK sets Order Form

| Sputnik with Single Deck Trailers (4-car sets)                                       |          |  |  |  |
|--------------------------------------------------------------------------------------|----------|--|--|--|
| 572 – 4-car S-Set in Tuscan Red                                                      | \$745.00 |  |  |  |
| Sputnik Power Car with Tulloch Double Deck Trailer<br>Car (4-car sets)               |          |  |  |  |
| 🗌 573 – 4-car S/W- Set in Tuscan Red                                                 | \$745.00 |  |  |  |
| 574 – 4-car W-Set in Blue & White                                                    | \$745.00 |  |  |  |
| 575 – 4-car W-Set in Indian Red                                                      | \$745.00 |  |  |  |
| 576 – 4 -car W-Set in Indian Red/ Beclawat windows                                   | \$745.00 |  |  |  |
| 585 – 4-car W3 set HET - Heritage Set                                                | \$765.00 |  |  |  |
| Single Deck Trailers (2-car sets)                                                    |          |  |  |  |
| 577 – 2-car set in Tuscan Red                                                        | \$295.00 |  |  |  |
| 578 – 2-car set in Blue & White                                                      | \$295.00 |  |  |  |
| 🗌 579 – 2 car set in Indian Red                                                      | \$295.00 |  |  |  |
| Tulloch Double Deck Trailer (2-car set)                                              |          |  |  |  |
| 580 – 2-car set in Tuscan Red                                                        | \$350.00 |  |  |  |
| Sputnik Power Cars (2-car; 1 x Motorised &<br>1 x Non-Motorised set)                 |          |  |  |  |
| 581 – 2-car set in Tuscan Red                                                        | \$475.00 |  |  |  |
| 582 – 2-car set in Blue & White                                                      | \$475.00 |  |  |  |
| 🗌 583 – 2-car set in Indian Red                                                      | \$475.00 |  |  |  |
| 584 – 2-car set in Indian Red/ Beclawat windows                                      | \$475.00 |  |  |  |
| Sputnik Power Cars with Tulloch Double Deck<br>Trailer Car – Zoo Train (4 – car set) |          |  |  |  |
| 586 – 4 car W-Set Orangutan theme                                                    | \$950.00 |  |  |  |
| 587 - 4 car W Set Floral theme                                                       | \$950.00 |  |  |  |
|                                                                                      |          |  |  |  |