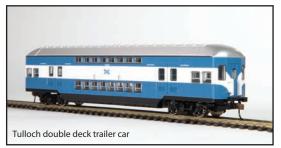

## Sydney Suburban Electric Car series 1955 Commonwealth Engineering SPUTNIK sets Order Form

| Sputnik with Single Deck Trailers (4-car sets)                                       |          |  |  |  |
|--------------------------------------------------------------------------------------|----------|--|--|--|
| 572 – 4-car S-Set in Tuscan Red                                                      | \$745.00 |  |  |  |
| Sputnik Power Car with Tulloch Double Deck Trailer<br>Car (4-car sets)               |          |  |  |  |
| 🗌 573 – 4-car S/W- Set in Tuscan Red                                                 | \$745.00 |  |  |  |
| 574 – 4-car W-Set in Blue & White                                                    | \$745.00 |  |  |  |
| 575 – 4-car W-Set in Indian Red                                                      | \$745.00 |  |  |  |
| 576 – 4 -car W-Set in Indian Red/ Beclawat windows                                   | \$745.00 |  |  |  |
| 585 – 4-car W3 set HET - Heritage Set                                                | \$765.00 |  |  |  |
| Single Deck Trailers (2-car sets)                                                    |          |  |  |  |
| 577 – 2-car set in Tuscan Red                                                        | \$295.00 |  |  |  |
| 578 – 2-car set in Blue & White                                                      | \$295.00 |  |  |  |
| 🗌 579 – 2 car set in Indian Red                                                      | \$295.00 |  |  |  |
| Tulloch Double Deck Trailer (2-car set)                                              |          |  |  |  |
| 580 – 2-car set in Tuscan Red                                                        | \$350.00 |  |  |  |
| Sputnik Power Cars (2-car; 1 x Motorised &<br>1 x Non-Motorised set)                 |          |  |  |  |
| 581 – 2-car set in Tuscan Red                                                        | \$475.00 |  |  |  |
| 582 – 2-car set in Blue & White                                                      | \$475.00 |  |  |  |
| 🗌 583 – 2-car set in Indian Red                                                      | \$475.00 |  |  |  |
| 584 – 2-car set in Indian Red/ Beclawat windows                                      | \$475.00 |  |  |  |
| Sputnik Power Cars with Tulloch Double Deck<br>Trailer Car – Zoo Train (4 – car set) |          |  |  |  |
| 586 – 4 car W-Set Orangutan theme                                                    | \$950.00 |  |  |  |
| 587 - 4 car W Set Floral theme                                                       | \$950.00 |  |  |  |
|                                                                                      |          |  |  |  |