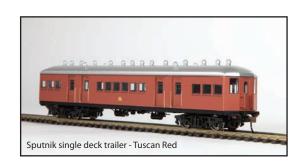

## Sydney Suburban Electric Car series 1955 Commonwealth Engineering SPUTNIK sets Order Form

| Sputnik with Single Deck Trailers (4-car sets)                                       |          |  |  |  |
|--------------------------------------------------------------------------------------|----------|--|--|--|
| 572 – 4-car S-Set in Tuscan Red                                                      | \$745.00 |  |  |  |
| Sputnik Power Car with Tulloch Double Deck Trailer<br>Car (4-car sets)               |          |  |  |  |
| 🗌 573 – 4-car S/W- Set in Tuscan Red                                                 | \$745.00 |  |  |  |
| 574 – 4-car W-Set in Blue & White                                                    | \$745.00 |  |  |  |
| 575 – 4-car W-Set in Indian Red                                                      | \$745.00 |  |  |  |
| 576 – 4 -car W-Set in Indian Red/ Beclawat windows                                   | \$745.00 |  |  |  |
| 585 – 4-car W3 set HET - Heritage Set                                                | \$765.00 |  |  |  |
| Single Deck Trailers (2-car sets)                                                    |          |  |  |  |
| 577 – 2-car set in Tuscan Red                                                        | \$295.00 |  |  |  |
| 578 – 2-car set in Blue & White                                                      | \$295.00 |  |  |  |
| 🗌 579 – 2 car set in Indian Red                                                      | \$295.00 |  |  |  |
| Tulloch Double Deck Trailer (2-car set)                                              |          |  |  |  |
| 580 – 2-car set in Tuscan Red                                                        | \$350.00 |  |  |  |
| Sputnik Power Cars (2-car; 1 x Motorised &<br>1 x Non-Motorised set)                 |          |  |  |  |
| 581 – 2-car set in Tuscan Red                                                        | \$475.00 |  |  |  |
| 582 – 2-car set in Blue & White                                                      | \$475.00 |  |  |  |
| 🗌 583 – 2-car set in Indian Red                                                      | \$475.00 |  |  |  |
| 584 – 2-car set in Indian Red/ Beclawat windows                                      | \$475.00 |  |  |  |
| Sputnik Power Cars with Tulloch Double Deck<br>Trailer Car – Zoo Train (4 – car set) |          |  |  |  |
| 586 – 4 car W-Set Orangutan theme                                                    | \$950.00 |  |  |  |
| 587 - 4 car W Set Floral theme                                                       | \$950.00 |  |  |  |
|                                                                                      |          |  |  |  |