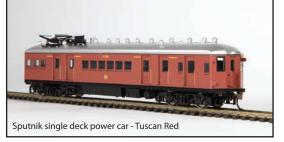

## Sydney Suburban Electric Car series 1955 Commonwealth Engineering SPUTNIK sets Order Form

| Sputnik with Single Deck Trailers (4-car sets)                                       |          |  |  |  |
|--------------------------------------------------------------------------------------|----------|--|--|--|
| 572 – 4-car S-Set in Tuscan Red                                                      | \$745.00 |  |  |  |
| Sputnik Power Car with Tulloch Double Deck Trailer<br>Car (4-car sets)               |          |  |  |  |
| 🗌 573 – 4-car S/W- Set in Tuscan Red                                                 | \$745.00 |  |  |  |
| 574 – 4-car W-Set in Blue & White                                                    | \$745.00 |  |  |  |
| 575 – 4-car W-Set in Indian Red                                                      | \$745.00 |  |  |  |
| 576 – 4 -car W-Set in Indian Red/ Beclawat windows                                   | \$745.00 |  |  |  |
| 585 – 4-car W3 set HET - Heritage Set                                                | \$765.00 |  |  |  |
| Single Deck Trailers (2-car sets)                                                    |          |  |  |  |
| 577 – 2-car set in Tuscan Red                                                        | \$295.00 |  |  |  |
| 578 – 2-car set in Blue & White                                                      | \$295.00 |  |  |  |
| 🗌 579 – 2 car set in Indian Red                                                      | \$295.00 |  |  |  |
| Tulloch Double Deck Trailer (2-car set)                                              |          |  |  |  |
| 580 – 2-car set in Tuscan Red                                                        | \$350.00 |  |  |  |
| Sputnik Power Cars (2-car; 1 x Motorised &<br>1 x Non-Motorised set)                 |          |  |  |  |
| 581 – 2-car set in Tuscan Red                                                        | \$475.00 |  |  |  |
| 582 – 2-car set in Blue & White                                                      | \$475.00 |  |  |  |
| 🗌 583 – 2-car set in Indian Red                                                      | \$475.00 |  |  |  |
| 584 – 2-car set in Indian Red/ Beclawat windows                                      | \$475.00 |  |  |  |
| Sputnik Power Cars with Tulloch Double Deck<br>Trailer Car – Zoo Train (4 – car set) |          |  |  |  |
| 586 – 4 car W-Set Orangutan theme                                                    | \$950.00 |  |  |  |
| 587 - 4 car W Set Floral theme                                                       | \$950.00 |  |  |  |
|                                                                                      |          |  |  |  |